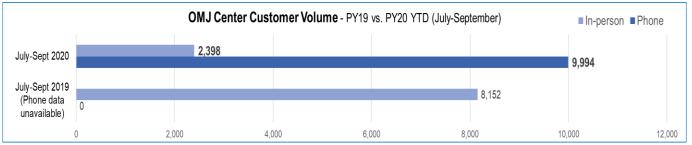

Notes: OMJ Customer Volume data sourced from CFIS and Phone/VOIP systems.

Notes: Above Employer/Job Postings/Services data sourced from local OMJ Operator and Business & Employer Solutions Team members.