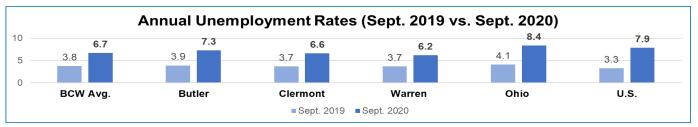

## Workforce Dashboard

July 1, 2020-June 30, 2021 25% of Program Year

Notes: Unemployment/Unemployed Rates do *not* include individuals who have stopped pursuing employment or those who are underemployed, but actively seeking employment

Notes: Above data sourced from Ohio Dept. of Job and Family Services, Office of Workforce Development, DOL-Bureau of Labor Market Information

Notes: Customer Satisfaction data sourced from local OMJ Operator Survey Monkey process