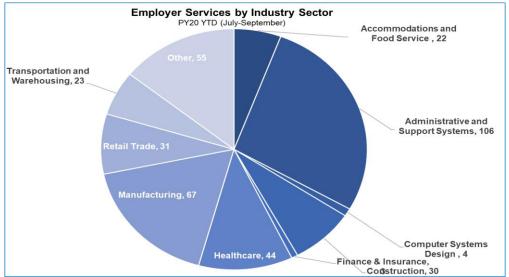

Notes: OMJ Customer Volume data sourced from CFIS and Phone/VOIP systems.

Notes: Above Employer/Job Postings/Services data sourced from local OMJ Operator and Business & Employer Solutions Team members.