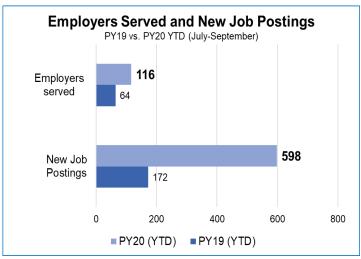

Notes: OMJ Customer Volume data sourced from CFIS and Phone/VOIP systems.

Notes: Above Employer/Job Postings/Services data sourced from local OMJ Operator and Business & Employer Solutions Team members.