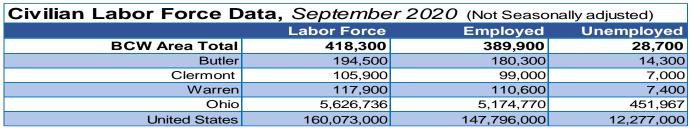

Notes: Above data sourced from Ohio Dept. of Job and Family Services, Office of Workforce Development, DOL-Bureau of Labor Market Information

Notes: Customer Satisfaction data sourced from local OMJ Operator Survey Monkey process