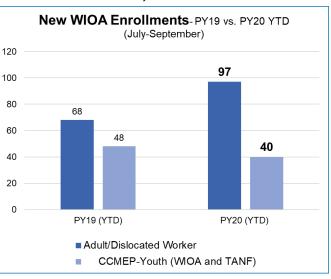

Notes: OMJ Customer Volume data sourced from CFIS and Phone/VOIP systems.

Notes: Above Employer/Job Postings/Services data sourced from local OMJ Operator and Business & Employer Solutions Team members.