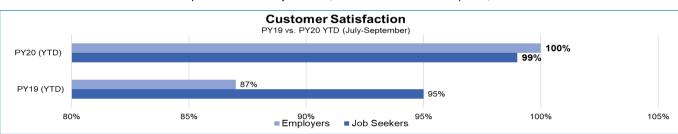

Notes: Above data sourced from Ohio Dept. of Job and Family Services, Office of Workforce Development, DOL-Bureau of Labor Market Information

Notes: Customer Satisfaction data sourced from local OMJ Operator Survey Monkey process