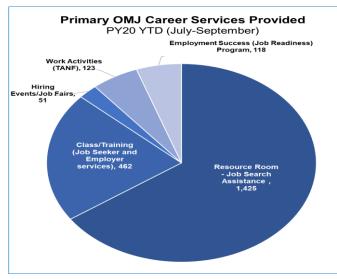

Notes: OMJ Customer Volume data sourced from CFIS and Phone/VOIP systems.

Notes: Above Employer/Job Postings/Services data sourced from local OMJ Operator and Business & Employer Solutions Team members.