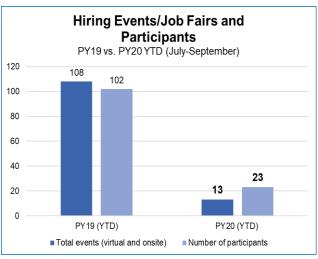

Notes: OMJ Customer Volume data sourced from CFIS and Phone/VOIP systems.

Notes: Above Employer/Job Postings/Services data sourced from local OMJ Operator and Business & Employer Solutions Team members.